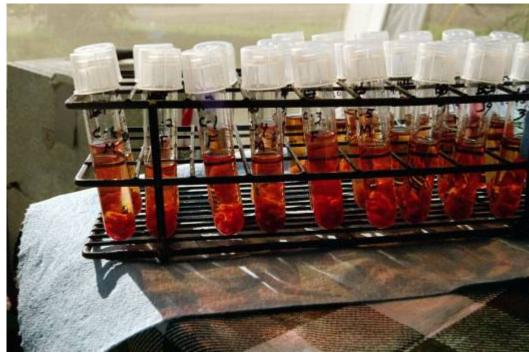

In vitro culture of Ichthyophonus from infected fish tissues

photo by R.Kocan

photo by R.Kocan