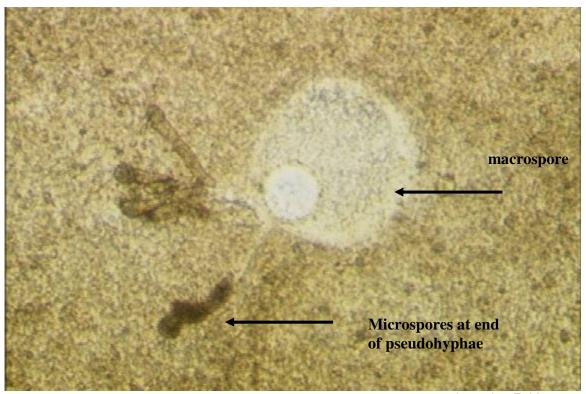

## Culture tubes showing cardiac muscle explants in vitro

photo by R.Kocan

*Ichthyophonus* macrospore germinating in situ in liver of dead fish. Microspores (dark) developing on end of pseudohyphae

photo by R.Kocan

# Germinating *Ichthyophonus* macrospore from explant culture

photo by R.Kocan

In vitro growth of hyphal-like structures of *Ichthyophonus* growing from cardiac muscle explant of infected fish