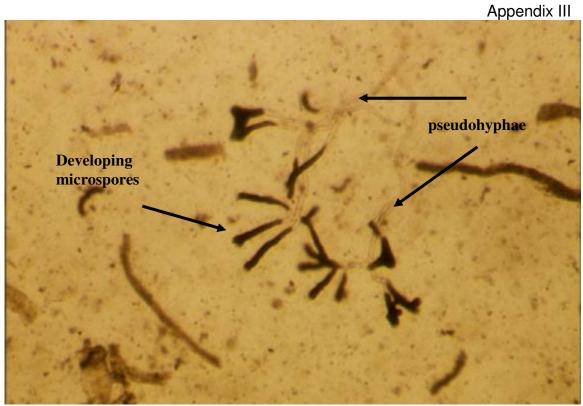

## Culture tubes showing cardiac muscle explants in vitro

photo by R.Kocan

*Ichthyophonus* macrospore germinating in situ in liver of dead fish. Microspores (dark) developing on end of pseudohyphae

photo by R.Kocan

## Macrospores of *Ichthyophonus* from in vitro culture

Appendix III

photo by R.Kocan