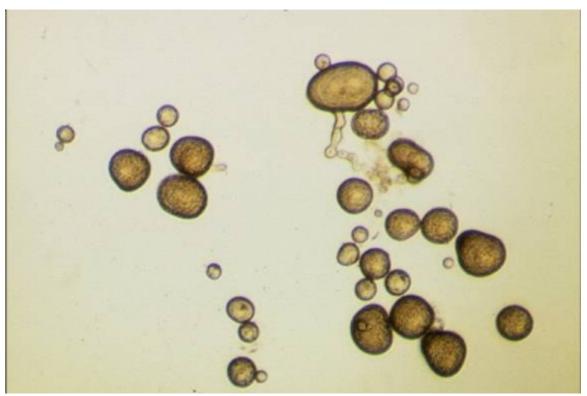

## Macrospores of *Ichthyophonus* from in vitro culture

Appendix III

photo by R.Kocan