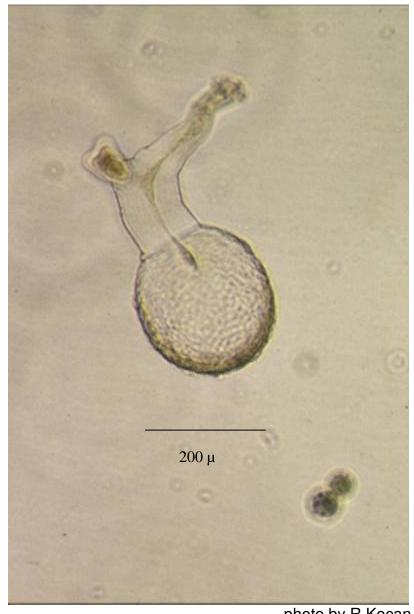

# Germinating *Ichthyophonus* macrospore from explant culture

photo by R.Kocan

In vitro growth of hyphal-like structures of *Ichthyophonus* growing from cardiac muscle explant of infected fish