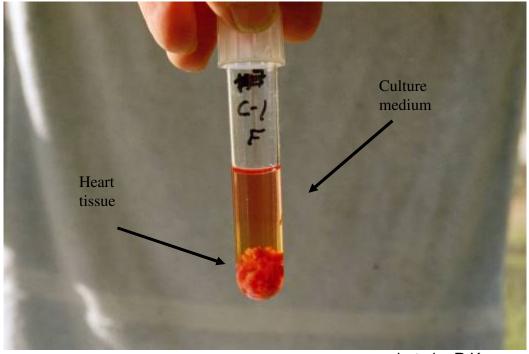

## Culture tubes showing cardiac muscle explants in vitro

photo by R.Kocan

*Ichthyophonus* macrospore germinating in situ in liver of dead fish. Microspores (dark) developing on end of pseudohyphae

photo by R.Kocan